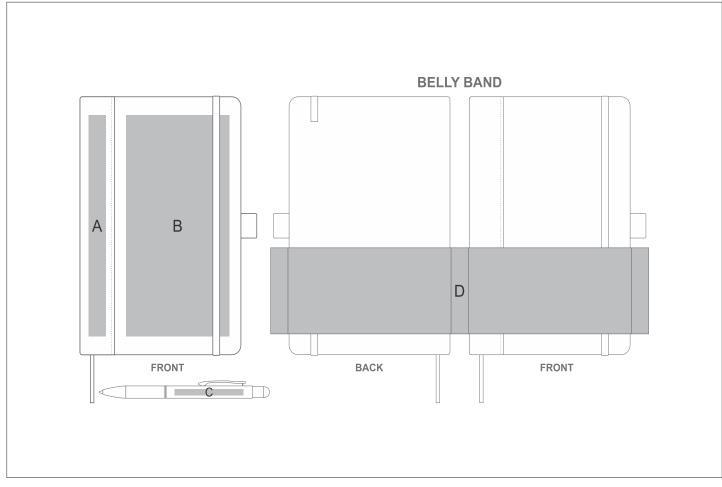

## **Branding Options:**

| Position | Branding Method (Branding Code) | No. of Colours | Dimension              |
|----------|---------------------------------|----------------|------------------------|
| А        | Laser Engraving (LC)            | N/A            | 15mm wide x 180mm high |
| А        | Digital Direct Transfer (DDT-D) | Full Colour    | 15mm wide x 105mm high |
| А        | Digital Direct Transfer (DDT-A) | Full Colour    | 15mm wide x 148mm high |
| А        | Digital Direct Transfer (DDT-B) | Full Colour    | 15mm wide x 180mm high |
| А        | Pad Printing (PA)               | 4 Colours      | 50mm wide x 30mm high  |

| В | Laser Engraving (LC) | N/A      | 90mm wide x 180mm high |
|---|----------------------|----------|------------------------|
| В | Screen Print (SC)    | 1 Colour | 70mm wide x 175mm high |

| В | Digital Direct Transfer (DDT-D) | Full Colour | 70mm wide x 105mm high |  |  |  |
|---|---------------------------------|-------------|------------------------|--|--|--|
| В | Digital Direct Transfer (DDT-A) | Full Colour | 70mm wide x 130mm high |  |  |  |
|   |                                 |             |                        |  |  |  |
| С | Laser Engraving (LB)            | N/A         | 60mm wide x 5mm high   |  |  |  |
|   |                                 |             |                        |  |  |  |
| D | Belly Band A5 (BB-B)            | Full Colour | 329mm wide x 70mm high |  |  |  |